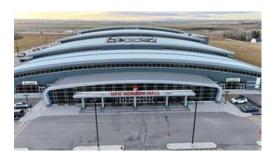

Retail 280.00 26.01

Inclusions Restrictions Reports

N/A Non-Smoking Building Title

Incredible Opportunity for Ambitious Investors and Entrepreneurs! Seize this rare chance to establish your business in a prime 280 sq. ft. retail unit at the highly sought-after New Horizon Shopping Mall! Perfectly located near the main entrance, this corner unit features dual glass walls, ensuring unmatched visibility and a steady flow of customer foot traffic. Ideal for any business ready to shine in a high-traffic, vibrant shopping center. Don't miss out on positioning your brand in one of the best retail spots available—your success story starts here!