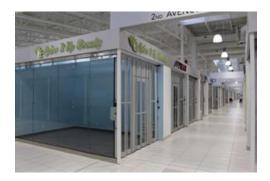

Building Area (Sq. Ft.)

0.00

Inclusions

WHERE IA AS IS

**Restrictions**None Known

Reports None

144.00

That sounds like an exciting opportunity! A developed shop of 144 square feet for \$99,900 in a mall with successful businesses already operating is quite appealing. The fact that it's turnkey and already rented out with tenants who want to stay adds even more value, as it could provide immediate rental income without the need for any additional setup or tenant search.